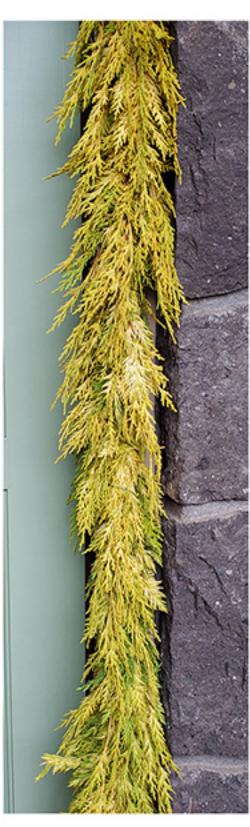

GOLDEN CEDAR

Hand made with
bright Golden Cedar.

This modern look
will get plenty of
attention.

A new take on our popular Mixed Nordmann garland.
Made with Incense Cedar, Port Orford Cedar, Berry-less Juniper and Western White Pine.