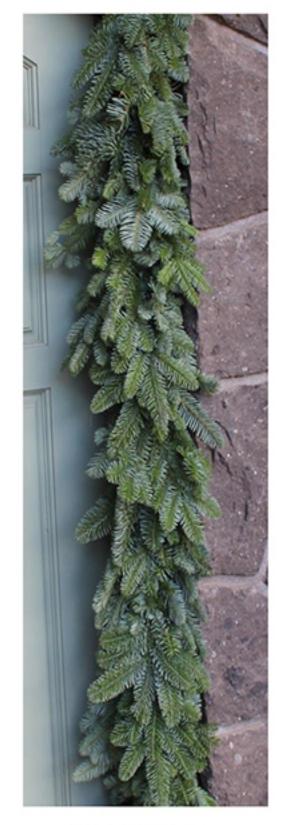

# PREMIUM FRESH GARLAND

# MANAGEMENT TO THE THEORY OF THE STATE OF THE

NOBLE FIR
A Northwest favorite.
Hand made with
fresh Noble Fir. Nice
Blue-Green color
contrast.

Traditional Cedar garland, made with fragrant green Incense Cedar. Better moisture retention and fuller than Western Red Cedar.