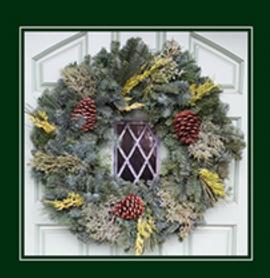

#### PREMIUM WREATH

The Premium Wreaths are for those who want something different than their neighbor. Definitely a modern look to a classic design. Each hand made Premium Wreath is decorated with tons of bright Gold Cedar, Berried Juniper, Ponderosa Pine sprigs, and Cones.Guaranteed to brighten up any door.