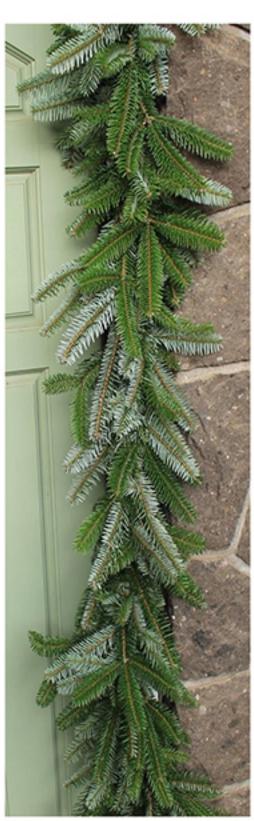

# PREMIUM FRESH GARLAND

NORDMANN FIR
Glossy, dark green
needles, with silver
undersides gives
a two-tone look.
Excellent needle
retention. Great for
warm, dry climates.

MIXED NORDMANN
This mixed garland is a customer favorite.
Made with Nordmann
Fir, Incense Cedar,
Berry-less Juniper and splashes of
Golden Cedar.