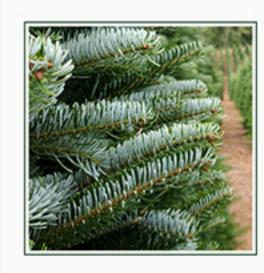

#### NORDMANN FIR WREATH

Nordmann Fir have glossy, dark green needles, with a silver underside. Most Wreaths, and Holiday Decorative Products, can be made with Nordmann Fir instead of the traditional Noble Fir. With excellent needle retention, this is a good option for warm and dry climates.