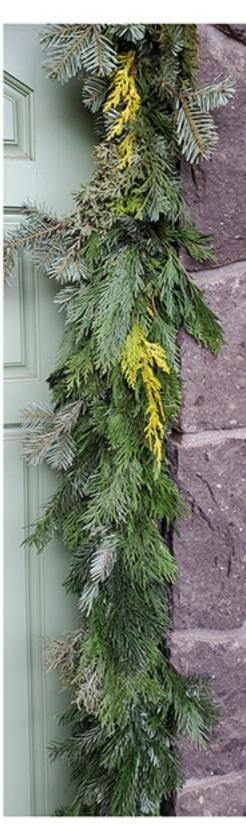

# PREMIUM FRESH GARLAND

NORDMANN FIR
Glossy, dark green
needles, with silver
undersides gives
a two-tone look.
Excellent needle
retention. Great for
warm, dry climates.

MIXED NORDMANN
This mixed garland is a customer favorite.
Made with Nordmann
Fir, Incense Cedar,
Berry-less Juniper and splashes of
Golden Cedar.

GOLDEN CEDAR

Hand made with
bright Golden Cedar.

This modern look
will get plenty of
attention.

A new take on our popular Mixed Nordmann garland.
Made with Incense Cedar, Port Orford Cedar, Berry-less Juniper and Western White Pine.