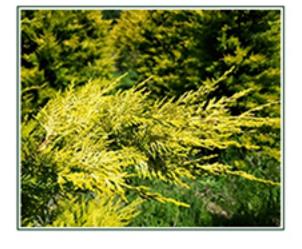

GOLDEN CEDAR

Hand made with
bright Golden Cedar.

This modern look
will get plenty of
attention.

A new take on our popular Mixed Nordmann garland.
Made with Incense Cedar, Port Orford Cedar, Berry-less Juniper and Western White Pine.