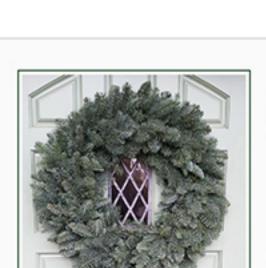

#### PLAIN NOBLE FIR WREATH

The Plain Noble Fir Wreath is the blank canvas for DIY customization. Each is hand made with Fresh Noble Fir. These wreaths are ready for hosting decorating classes or for those who want a natural look.