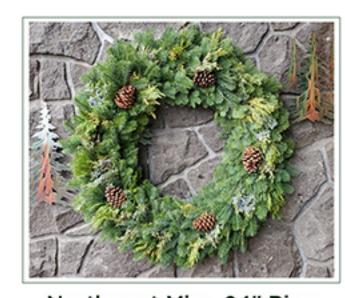

#### NORTHWEST MIX WREATH

This is our Traditional Wreath option. Each hand made Northwest Mix Wreath is decorated with tons of Yellow Tipped Incense Cedar, Berried Juniper, Ponderosa Pine sprigs, and Cones. All are natives to the Northwest.