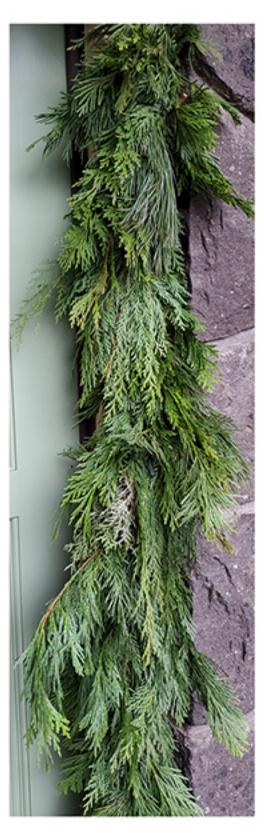

# MANAGEMENT TO THE THEORY OF THE STATE OF THE

NOBLE FIR
A Northwest favorite.
Hand made with
fresh Noble Fir. Nice
Blue-Green color
contrast.

Traditional Cedar garland, made with fragrant green Incense Cedar. Better moisture retention and fuller than Western Red Cedar.