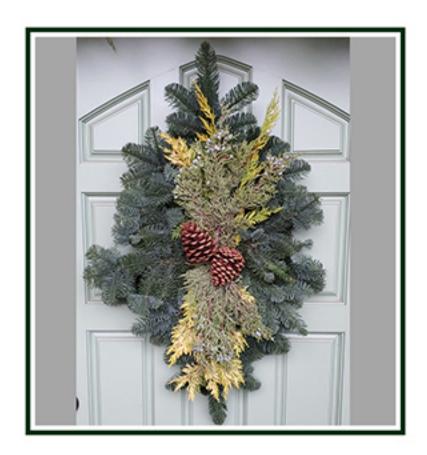

#### **DOOR SWAGS**

A popular alternative to the traditional wreath. Made with fresh Noble Fir boughs and available in Northwest Mix, and Premium styles.

In addition to finished Holiday products, we also offer the same high quality materials in bulk. Bulk Boughs are perfect for building your own custom Holiday products or to offer to your customers for their own decorating. The majority of what we offer is sustainably grown on our own bough farms in the Cascade Foothills and Central Oregon.