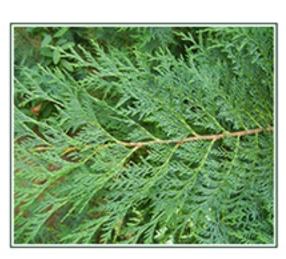

#### NORDMANN FIR WREATH

Nordmann Fir have glossy, dark green needles, with a silver underside. Most Wreaths, and Holiday Decorative Products, can be made with Nordmann Fir instead of the traditional Noble Fir. With excellent needle retention, this is a good option for warm and dry climates.

NORDMANN FIR
Glossy, dark green
needles, with silver
undersides gives
a two-tone look.
Excellent needle
retention. Great for
warm, dry climates.

MIXED NORDMANN
This mixed garland is a customer favorite.
Made with Nordmann
Fir, Incense Cedar,
Berry-less Juniper and splashes of
Golden Cedar.