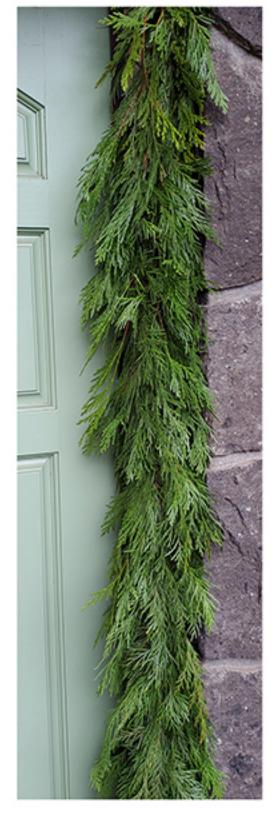

# PREMIUM FRESH GARLAND

# MANAGEMENT TO THE THEORY OF THE STATE OF THE

NOBLE FIR
A Northwest favorite.
Hand made with
fresh Noble Fir. Nice
Blue-Green color
contrast.

Traditional Cedar garland, made with fragrant green Incense Cedar. Better moisture retention and fuller than Western Red Cedar.