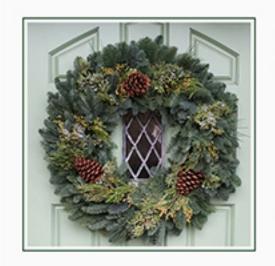

#### PREMIUM WREATH

The Premium Wreaths are for those who want something different than their neighbor. Definitely a modern look to a classic design. Each hand made Premium Wreath is decorated with tons of bright Gold Cedar, Berried Juniper, Ponderosa Pine sprigs, and Cones.Guaranteed to brighten up any door.