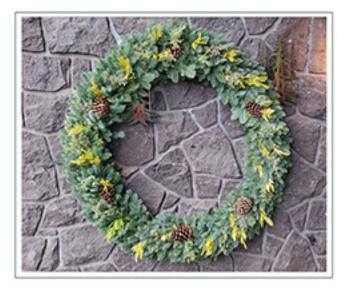

#### PREMIUM WREATH

The Premium Wreaths are for those who want something different than their neighbor. Definitely a modern look to a classic design. Each hand made Premium Wreath is decorated with tons of bright Gold Cedar, Berried Juniper, Ponderosa Pine sprigs, and Cones.Guaranteed to brighten up any door.